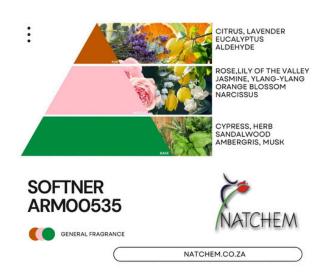

## Softner (ARM00535)

Softner (ARM00535): A fragrance that transforms every moment into a blissful escape with a refreshing blend of citrus, lavender, eucalyptus, aldehyde, rose, lily of the valley, jasmine, ylang-ylang, orange blossom, narcissus, cypress, herb, sandalwood, ambergris and musk

Introducing "Softner" (ARM00535) a fragrance that transforms every moment into a blissful escape.

With a refreshing blend of citrus, lavender, and eucalyptus, "Softner" opens with an invigorating burst of energy, awakening the senses and rejuvenating the spirit.

The airy freshness of aldehyde adds a delicate touch, while the floral notes of rose, lily of the valley, jasmine, and lang-ylang create a bouquet of serenity.

As the fragrance deepens, hints of orange blossom and narcissus add a subtle sweetness, while the earthy tones of cypress and herb ground the scent in nature's embrace.

The warmth of sandalwood, combined with the sensuality of ambergris and musk, leaves a lasting impression, wrapping you in a cocoon of comfort and tranquility.

Embrace the serenity of "Softner"— a fragrance that envelops you in a gentle embrace, soothing the mind and nourishing the soul with its exquisite blend of nature's finest elements.